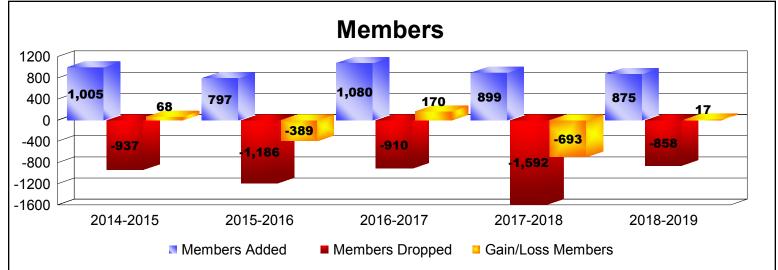

District 300A2 As of June 2019 Cumulative

| Year      | New<br>Clubs | Dropped<br>Clubs | Gain/<br>Loss<br>Clubs | New<br>Members | Charter<br>Members | Reinstate<br>Members | Transfer<br>Members | Total<br>Member<br>Added | Total<br>Members<br>Dropped | Gain/<br>Loss<br>Members |
|-----------|--------------|------------------|------------------------|----------------|--------------------|----------------------|---------------------|--------------------------|-----------------------------|--------------------------|
| 2014-2015 | 6            | 0                | 6                      | 684            | 237                | 64                   | 20                  | 1005                     | -937                        | 68                       |
| 2015-2016 | 2            | -7               | -5                     | 593            | 74                 | 112                  | 18                  | 797                      | -1186                       | -389                     |
| 2016-2017 | 10           | 0                | 10                     | 674            | 331                | 61                   | 14                  | 1080                     | -910                        | 170                      |
| 2017-2018 | 1            | -5               | -4                     | 718            | 61                 | 102                  | 18                  | 899                      | -1592                       | -693                     |
| 2018-2019 | 3            | -2               | 1                      | 641            | 125                | 76                   | 33                  | 875                      | -858                        | 17                       |
| Average   | 4            | -3               | 2                      | 662            | 166                | 83                   | 21                  | 931                      | -1097                       | -165                     |