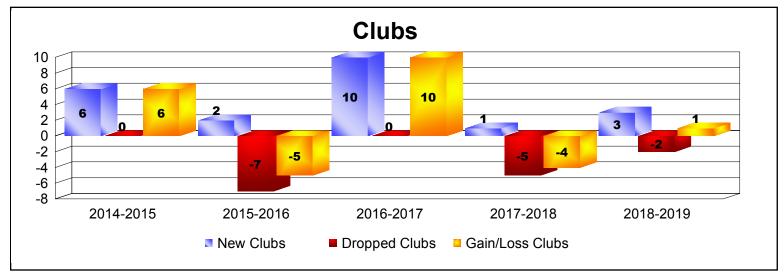

District 300A2 As of June 2019 Cumulative

| Year      | New<br>Clubs | Dropped<br>Clubs | Gain/<br>Loss<br>Clubs | New<br>Members | Charter<br>Members | Reinstate<br>Members | Transfer<br>Members | Total<br>Member<br>Added | Total<br>Members<br>Dropped | Gain/<br>Loss<br>Members |
|-----------|--------------|------------------|------------------------|----------------|--------------------|----------------------|---------------------|--------------------------|-----------------------------|--------------------------|
| 2014-2015 | 6            | 0                | 6                      | 684            | 237                | 64                   | 20                  | 1005                     | -937                        | 68                       |
| 2015-2016 | 2            | -7               | -5                     | 593            | 74                 | 112                  | 18                  | 797                      | -1186                       | -389                     |
| 2016-2017 | 10           | 0                | 10                     | 674            | 331                | 61                   | 14                  | 1080                     | -910                        | 170                      |
| 2017-2018 | 1            | -5               | -4                     | 718            | 61                 | 102                  | 18                  | 899                      | -1592                       | -693                     |
| 2018-2019 | 3            | -2               | 1                      | 641            | 125                | 76                   | 33                  | 875                      | -858                        | 17                       |
| Average   | 4            | -3               | 2                      | 662            | 166                | 83                   | 21                  | 931                      | -1097                       | -165                     |